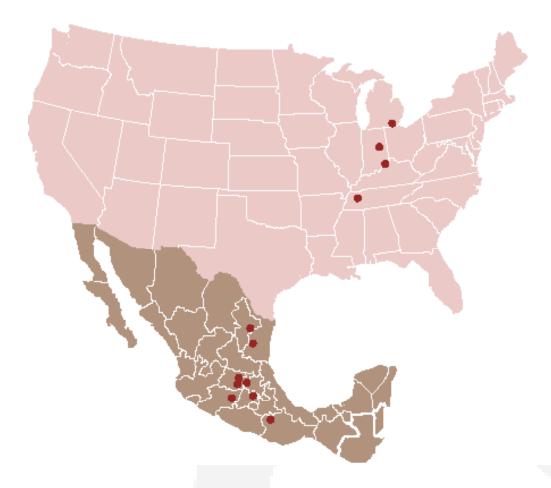

## JUST-IN-TIME MANUFACTURING From Our Plant To Yours

In addition to our global footprint, Tachi-S currently has Just-in-time (JIT), trim, welding, pour-in-place foam, frame, component and R&D facilities throughout North America.

As a flexible seating supplier, we are prepared to expand this footprint, as needed, to satisfy and execute new automotive seating projects throughout the U.S. and Mexico.

CALL 248-478-5050